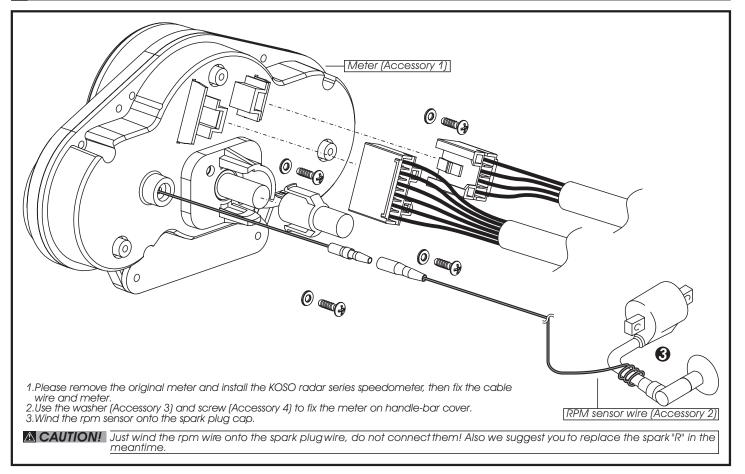

## 2 Wiring installation instructions

Fuel symbol Display range: 16levels. The fuel reserve symbol begins to flash if only 3 grids left. Temperature ●Display range: 0~120 °C. •Display unit: 1 °C. Temperature warning light Odo meter ●Setting range: 60~120°C. ●Display range: 0~99999 km, •Adjusting unit: 1 °C. reset automatically after 99999 km. -Regarding the setting, please check 4-3 Display unit: 1 km. Speeding warning light Trip meter ו-חחו ●Display range: 0~999.9 km. Setting range: 30~160 km/h. Adjusting unit: 5 km/h. reset automatically after 999.9 km. Regarding the setting, please check 4-1. Display unit: 0.1 km. **4-1** Speeding warning light setting instruction.