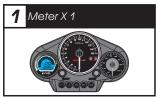

#### speedometer I KOSO GP style II

**3** Function instruction

ί-ì

 $\bigcirc$ 

Thank you for purchasing KOSO GP style speedometer, led night-back-lighted, multi-function in one. easy-wiring. Clear-controlling and easy-using.

## 2 Wiring installation instructions

Fuel symbol Display range: 16levels. The fuel reserve symbol begins to flash if only 3 grids left. Temperature ●Display range: 0~120 °C. •Display unit: 1 °C. Temperature warning light Odo meter ●Setting range: 60~120°C. ●Display range: 0~99999 km, •Adjusting unit: 1 °C. reset automatically after 99999 km. -Regarding the setting, please check 4-3 Display unit: 1 km. Speeding warning light Trip meter ו-חחו ●Display range: 0~999.9 km. Setting range: 30~160 km/h. Adjusting unit: 5 km/h. reset automatically after 999.9 km. Regarding the setting, please check 4-1. Display unit: 0.1 km. **4-1** Speeding warning light setting instruction.