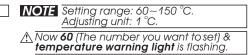

## **4-3** Temperature warning light setting instruction.

In main screen, press down the **SELECT** & **ADJUST button** for 3 seconds to enter the speeding warning light setting screen.

Now in setting screen. press the **SELECT** button 2 times to enter the temperature warning light setting screen.

∧ Now **30** & speed is flashing.

Press the **ADJUST button** to select the number you want to set.

press the **SELECT button** to back the main Main screen. screen. EX. The setting is changed from 60 °C to 90 °C.

| ∧ Now 90 (The number you want to set) & |  |
|-----------------------------------------|--|
| temperature warning light is flashing.  |  |