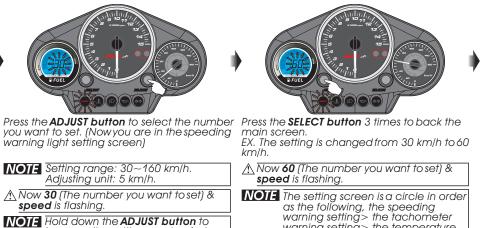

In main screen, press down the **SELECT** & **ADJUST button** for 3 seconds to enter the speeding warning light setting screen.

**CAUTION!** Please start the setting when the motorcycle is stopped (0 km/h).

NOTE Setting range: 30~160 km/h Adjusting unit: 5 km/h. ∧ Now **30** (The number you want to set) & speed is flashing.

increase the setting number fast.

Main screen

**4-2** Tachometer warning light setting instruction.

speeding warning light setting screen.

Now in setting screen. Press the **SELECT button** 1 time to enter the tachometer warning light setting screen

Now **30** & **speed** is flashing.

warning setting> the temperature