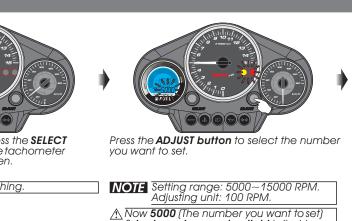

speeding warning light setting screen.

Now in setting screen. Press the **SELECT button** 1 time to enter the tachometer warning light setting screen

Now **30** & **speed** is flashing.

warning setting> the temperature

warning setting> main screen.

& tachometer warning light is flashing.

Press the **SELECT button** 2 times to back the main screen. EX. The setting is changed from 5000 RPM to 8000 RPM.

Now **8000** (The number you want to set) & **tachometer warning light** is flashing.