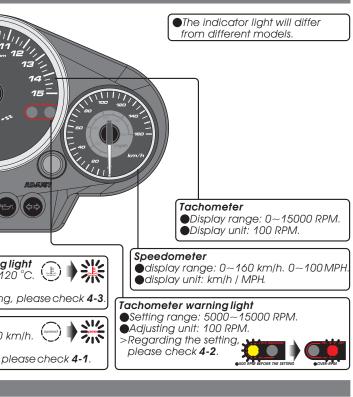

## 2 Wiring installation instructions

Fuel symbol Display range: 16levels. The fuel reserve symbol begins to flash if only 3 grids left. Temperature ●Display range: 0~120 °C. •Display unit: 1 °C. Temperature warning light Odo meter ●Setting range: 60~120°C. ●Display range: 0~99999 km, •Adjusting unit: 1 °C. reset automatically after 99999 km. -Regarding the setting, please check 4-3 Display unit: 1 km. Speeding warning light Trip meter ו-חחו ●Display range: 0~999.9 km. Setting range: 30~160 km/h. Adjusting unit: 5 km/h. reset automatically after 999.9 km. Regarding the setting, please check 4-1. Display unit: 0.1 km. **4-1** Speeding warning light setting instruction.