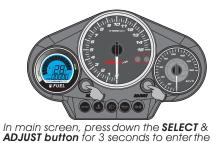

In main screen, press down the **SELECT** & **ADJUST button** for 3 seconds to enter the speeding warning light setting screen.

**CAUTION!** Please start the setting when the motorcycle is stopped (0 km/h).